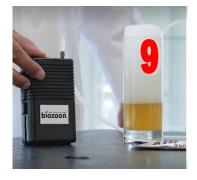

Switch on the air pump and insert the pipette into the liquid

The air is forced through micro holes in the pipette and starts creating the light airy foam

Allow the airy foam to rise out of the glass and then turn the pump off