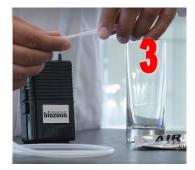

Pour approximately 50ml of the chosen liquid into a clean glass (neat alcohol requires diluting)

Tear open a sachet of instant air powder and shake into the liquid

Stir the powder into the liquid ensuring it is well mixed