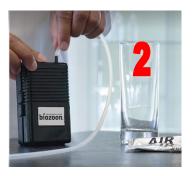

## Instructions for use of Biozoon Air Set

Ensure you have the air pump, disposable pipette, tubing and instant air sachet ready

Push one end of the tubing onto the air pump outlet

Push the other end of the tubing onto the thin end of the disposable pipette

Switch on the air pump and insert the pipette into the liquid

The air is forced through micro holes in the pipette and starts creating the light airy foam

Allow the airy foam to rise out of the glass and then turn the pump off