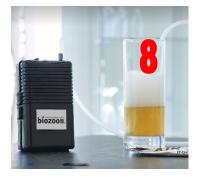

Switch on the air pump and insert the pipette into the liquid

The air is forced through micro holes in the pipette and starts creating the light airy foam

Allow the airy foam to rise out of the glass and then turn the pump off

The airy foam can be scooped off and served immediately or used as a topping for other food

Airy foam is instantly soluble and allows taste stimulation or mouth moistening without the need of swallowing