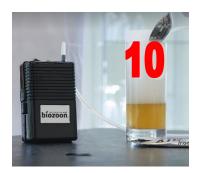

The airy foam can be scooped off and served immediately or used as a topping for other food

Airy foam is instantly soluble and allows taste stimulation or mouth moistening without the need of swallowing