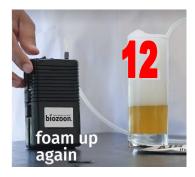

end of the tubing onto the air pump outlet



Push the other end of the tubing onto the thin end of the disposable pipette



Pour approximately 50ml of the chosen liquid into a clean glass (neat alcohol requires diluting)



Tear open a sachet of instant air powder and shake into the liquid



Stir the powder into the liquid ensuring it is well mixed



Switch on the air pump and insert the pipette into the liquid



The air is forced through micro holes in the pipette and starts creating the light airy foam



Allow the airy foam to rise out of the glass and then turn the pump off



The airy foam can be scooped off and served immediately or used as a topping for other food



Airy foam is instantly soluble and allows taste stimulation or mouth moistening without the need of swallowing



The liquid can be re-foamed to continue the fantastic taste experience.