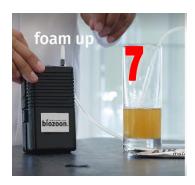

Switch on the air pump and insert the pipette into the liquid

The air is forced through micro holes in the pipette and starts creating the light airy foam

Allow the airy foam to rise out of the glass and then turn the pump off