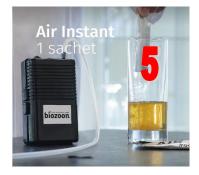

## Instructions for use of Biozoon Air Set

Ensure you have the air pump, disposable pipette, tubing and instant air sachet ready

Push one end of the tubing onto the air pump outlet

Push the other end of the tubing onto the thin end of the disposable pipette

Pour approximately 50ml of the chosen liquid into a clean glass (neat alcohol requires diluting)

Tear open a sachet of instant air powder and shake into the liquid

Stir the powder into the liquid ensuring it is well mixed