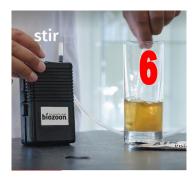

Pour approximately 50ml of the chosen liquid into a clean glass (neat alcohol requires diluting)

Tear open a sachet of instant air powder and shake into the liquid

Stir the powder into the liquid ensuring it is well mixed