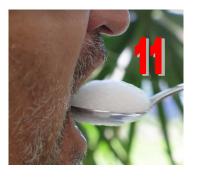

The airy foam can be scooped off and served immediately or used as a topping for other food

Airy foam is instantly soluble and allows taste stimulation or mouth moistening without the need of swallowing