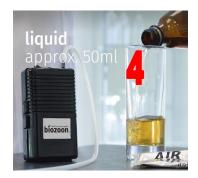

Pour approximately 50ml of the chosen liquid into a clean glass (neat alcohol requires diluting)

Tear open a sachet of instant air powder and shake into the liquid

Stir the powder into the liquid ensuring it is well mixed